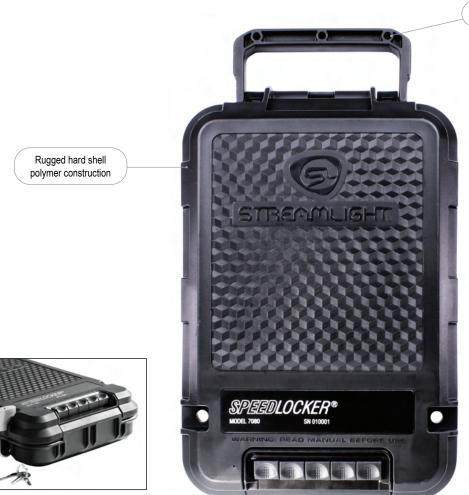

## **SPEEDLOCKER®**

PORTABLE, LOCKING STORAGE CONTAINER

Get fast, direct access to your safely secured items at home or on the go with the SpeedLocker. Features rugged construction with a convenient carry handle. A patented mechanical keypad provides quick, one-handed access with no batteries required.

Folding carry handle

Air travel suitable with supplied padlock

Mechanical keypad provides fast, direct access - no electronics 31 user-programmable lock combinations

Securely store personal items at home, work, or while traveling:

- High value personal items
- Phone, wallet, car keys, etc.
- Spare magazines

Fits various compact firearm models

Mounting holes for securing to horizontal surfaces

Water-resistant

External: 12.4 x 8.2 x 2.8 in. (31.5 x 20.8 x 7.1 cm)

Internal: 8 x 7.1 in. (20.3 x 18 cm)

Weight: 2.6 lbs. (1.2 kg)

Limited Lifetime Warranty

Visit streamlight.com for full warranty information

#59000 - SpeedLocker - Includes padlock and Allen key - Black

The SpeedLocker® is not an approved firearm safe. It is the user's responsibility to determine the suitability to the specific situation and need.