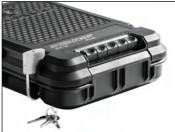

Folding carry handle

Air travel suitable with supplied padlock

Mechanical keypad provides fast, direct access - no electronics 31 user-programmable lock combinations

Securely store personal items at home, work, or while traveling: